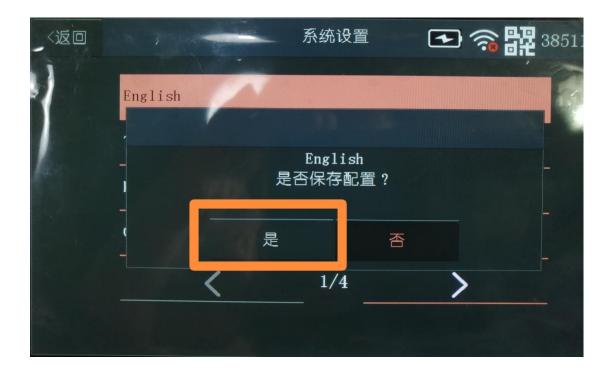

|

3)Last, please select "yes" to save the configuration.