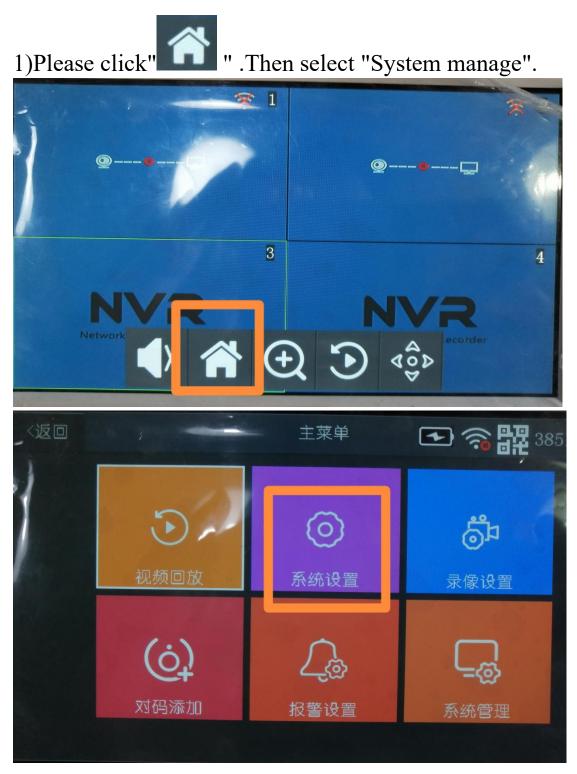

## How to change the language on 7" NVR System

Take the conversion of Chinese to English as an example

2)Please click "Language", you can select the language according to your needs.

|     |                            | 系统设置 | 🔁 🅱 🎛 3853                                                                                                                                                                                                                                                                                                                                                                                                                                                                                                                                                                                                                                                                                                                                                                                                                                                                                                                                                                                                                                                                                                                                                                                                                                                                                                                                                                                                                                                                                                                                                                                                                                                                                                                 |
|-----|----------------------------|------|----------------------------------------------------------------------------------------------------------------------------------------------------------------------------------------------------------------------------------------------------------------------------------------------------------------------------------------------------------------------------------------------------------------------------------------------------------------------------------------------------------------------------------------------------------------------------------------------------------------------------------------------------------------------------------------------------------------------------------------------------------------------------------------------------------------------------------------------------------------------------------------------------------------------------------------------------------------------------------------------------------------------------------------------------------------------------------------------------------------------------------------------------------------------------------------------------------------------------------------------------------------------------------------------------------------------------------------------------------------------------------------------------------------------------------------------------------------------------------------------------------------------------------------------------------------------------------------------------------------------------------------------------------------------------------------------------------------------------|
|     | 语言选择                       |      | 简体中文                                                                                                                                                                                                                                                                                                                                                                                                                                                                                                                                                                                                                                                                                                                                                                                                                                                                                                                                                                                                                                                                                                                                                                                                                                                                                                                                                                                                                                                                                                                                                                                                                                                                                                                       |
|     | 时间设置                       |      | >                                                                                                                                                                                                                                                                                                                                                                                                                                                                                                                                                                                                                                                                                                                                                                                                                                                                                                                                                                                                                                                                                                                                                                                                                                                                                                                                                                                                                                                                                                                                                                                                                                                                                                                          |
|     | 无线上网                       |      | >                                                                                                                                                                                                                                                                                                                                                                                                                                                                                                                                                                                                                                                                                                                                                                                                                                                                                                                                                                                                                                                                                                                                                                                                                                                                                                                                                                                                                                                                                                                                                                                                                                                                                                                          |
|     | 无线频道                       |      |                                                                                                                                                                                                                                                                                                                                                                                                                                                                                                                                                                                                                                                                                                                                                                                                                                                                                                                                                                                                                                                                                                                                                                                                                                                                                                                                                                                                                                                                                                                                                                                                                                                                                                                            |
|     | <                          | 1/3  | >                                                                                                                                                                                                                                                                                                                                                                                                                                                                                                                                                                                                                                                                                                                                                                                                                                                                                                                                                                                                                                                                                                                                                                                                                                                                                                                                                                                                                                                                                                                                                                                                                                                                                                                          |
|     |                            |      |                                                                                                                                                                                                                                                                                                                                                                                                                                                                                                                                                                                                                                                                                                                                                                                                                                                                                                                                                                                                                                                                                                                                                                                                                                                                                                                                                                                                                                                                                                                                                                                                                                                                                                                            |
| 〈返回 |                            |      |                                                                                                                                                                                                                                                                                                                                                                                                                                                                                                                                                                                                                                                                                                                                                                                                                                                                                                                                                                                                                                                                                                                                                                                                                                                                                                                                                                                                                                                                                                                                                                                                                                                                                                                            |
|     | A A COLO                   | 系统设置 | ► 38511                                                                                                                                                                                                                                                                                                                                                                                                                                                                                                                                                                                                                                                                                                                                                                                                                                                                                                                                                                                                                                                                                                                                                                                                                                                                                                                                                                                                                                                                                                                                                                                                                                                                                                                    |
|     | English                    | 系统设置 | ▲  ★ 38511                                                                                                                                                                                                                                                                                                                                                                                                                                                                                                                                                                                                                                                                                                                                                                                                                                                                                                                                                                                                                                                                                                                                                                                                                                                                                                                                                                                                                                                                                                                                                                                                                                                                                                                 |
|     |                            | 系统设置 | <ul> <li>★ (200)</li> <li>★ (200)</li></ul> |
|     | English                    | 系统设置 | ★ 28511                                                                                                                                                                                                                                                                                                                                                                                                                                                                                                                                                                                                                                                                                                                                                                                                                                                                                                                                                                                                                                                                                                                                                                                                                                                                                                                                                                                                                                                                                                                                                                                                                                                                                                                    |
|     | English<br>简体中文            | 系统设置 | <ul> <li>★ ○</li> <li>★ ○</li> <li>★ ○</li> </ul>                                                                                                                                                                                                                                                                                                                                                                                                                                                                                                                                                                                                                                                                                                                                                                                                                                                                                                                                                                                                                                                                                                                                                                                                                                                                                                                                                                                                                                                                                                                                                                                                                                                                          |
|     | English<br>简体中文<br>Polskie | 系统设置 | <ul> <li>▶</li> <li>₩ 38511</li> <li>₩ 38511</li> </ul>                                                                                                                                                                                                                                                                                                                                                                                                                                                                                                                                                                                                                                                                                                                                                                                                                                                                                                                                                                                                                                                                                                                                                                                                                                                                                                                                                                                                                                                                                                                                                                                                                                                                    |